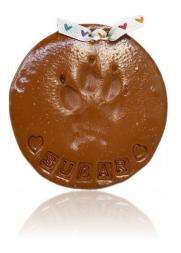

## **Merchandise Price List**

Small/Medium - Clay Paw Large/X-Large - Clay Paw 1 - 54 lbs 55 - 100+ lbs \$35.00 \$55.00

Terra-Cotta

Pet Memory Box - Clay Paw 4x6 Photo

1 - 54 lbs \*Only\*

\$65.00

The 18k Gold-Plated Heart Charm is a way to remember your loved one forever and also show support for animals in need. For every charm sold the proceeds will be donated to a local animal shelter for food, bedding, medical needs, etc.. in Betty Whites honor for her love of all animals and their wellbeing to find their forever home. Any amount can be donated after the initial amount of \$15.00.