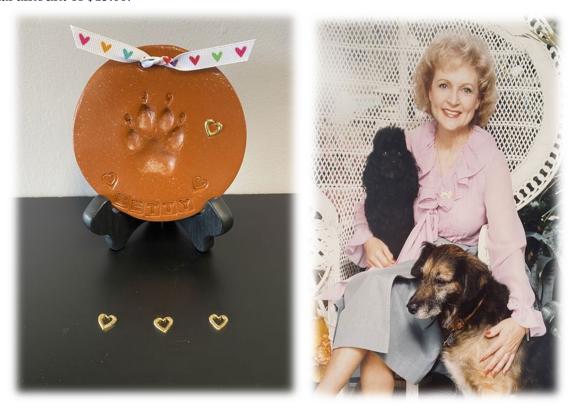

## **Merchandise Price List**

Small/Medium - Clay Paw Large/X-Large - Clay Paw 1 - 54 lbs 55 - 100+ lbs \$35.00 \$55.00

Terra-Cotta

Pet Memory Box - Clay Paw 4x6 Photo

1 - 54 lbs \*Only\*

\$65.00

The 18k Gold-Plated Heart Charm is a way to remember your loved one forever and also show support for animals in need. For every charm sold the proceeds will be donated to a local animal shelter for food, bedding, medical needs, etc.. in Betty Whites honor for her love of all animals and their wellbeing to find their forever home. Any amount can be donated after the initial amount of \$15.00.