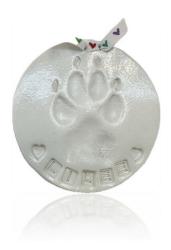

## **Merchandise Price List**

Small/Medium - Clay Paw Large/X-Large - Clay Paw 1 - 54 lbs 55 - 100+ lbs \$35.00 \$55.00

Terra-Cotta

Pet Memory Box - Clay Paw 4x6 Photo

1 - 54 lbs \*Only\*

\$65.00

The 18k Gold-Plated Heart Charm is a way to remember your loved one forever and also show support for animals in need. For every charm sold the proceeds will be donated to a local animal shelter for food, bedding, medical needs, etc.. in Betty Whites honor for her love of all animals and their wellbeing to find their forever home. Any amount can be donated after the initial amount of \$15.00.