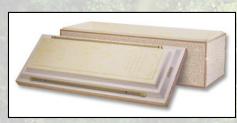

## **Outer Burial Containers**

\*Holiday fees apply to services on: New Year's Day, Easter Sunday, Mother's Day, Memorial Day, Father's Day, Independence Day, Labor Day, Thanksgiving Day, and Christmas Day.

In most areas of our country, state or local law does not require that you purchase an outer burial container to surround the casket in the grave. However, many cemeteries require that you have such a container so that the grave will not sink in. Either a grave liner or a burial vault will satisfy these requirements.