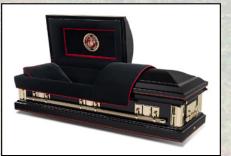

## **BRONZE/COPPER - Non Rusting**

VENETIAN BRONZE, 48 OZ. BRONZE Premium Champagne Velvet Interior \$9,595

TAPESTRY ROSE, 32 OZ. COPPER Premium Moss Pink Velvet Interior \$7,095

AEGEAN COPPER, 32 OZ. COPPER Premium Champagne Velvet Interior \$6,695

## WOOD SELECTIONS

PREMIER MAHOGANY Premium Champagne Velvet Interior \$7,395

ALLEGHANY SOLID CHERRY Rosentan Velvet Interior \$6,695

PEMBROKE CHERRY Premium Champagne Velvet Interior \$6,895

CAMERON OAK Premium Champagne Velvet Interior \$4,495