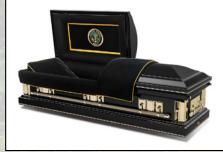

# **Cremation** Caskets

IN GOD'S CARE CEREMONIAL Cremation Rental, Gold Burnishing Dark Blue Rails, Blue Chalet Crepe Interior \$2,395

WHITE ROSE CEREMONIAL Cremation Rental, White Shaded Rose, Pink Chalet Crepe Interior \$2,195

NORWOOD OAK Cremation Rental, Medium Brown Satin Finish, Rosentan Chalet Crepe Interior \$2,095

**MEMORY SILVER & GRAPHITE CEREMONIAL** Cremation Rental, Two Tone Silver & Graphite, White Chalet Crepe Interior \$1,995

**MEMORY LIGHT BLUE CEREMONIAL** Cremation Rental, Two Tone Silver & Light Blue, White Chalet Crepe Interior \$1,995

LORD'S PRAYER CEREMONIAL Cremation Rental, Dark Blue With Silver Pinstripe, Blue Chalet Crepe Interior \$1,795

**GOLDEN CROSS CEREMONIAL** Cremation Rental, White With Gold Pinstripe, White Chalet Crepe Interior \$1.595

**ASCENT GRAPHITE CEREMONIAL** Cremation Rental, Metallic Graphite With Silver Pinstripe, Cremation Rental, Metallic Blush With Silver Pinstripe, White Chalet Crepe Interior \$1,395