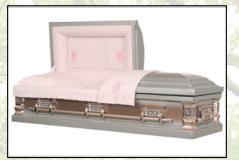

## **Specialty Caskets**

OU7 WYNTER GREY 28, 18 GAUGE Silver Velvet Interior \$3,895

MANSFIELD SELECT HARDWOOD Rosetan Crepe Interior \$3,695

OLYMPIC BLUE 27, 20 GAUGE Blue Crepe Interior \$3,495

REED COPPER 29, 20 GAUGE NON-GASKET Rosetan Crepe Interior \$3,195

OU8 AUTUMN ROSE 28, 18 GAUGE Moss Pink Velvet Interior \$3,895

OLYMPIC SILVER 27, 20 GAUGE White Crepe Interior \$3,495

OLYMPIC WHITE & PINK 27, 20 GAUGE Pink Crepe Interior \$3,495

REED SILVER 29, 20 GAUGE NON-GASKET White Crepe Interior \$3,195