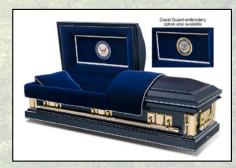

## **Specialty Caskets**

OU7 WYNTER GREY 28, 18 GAUGE Silver Velvet Interior \$3,895

MANSFIELD SELECT HARDWOOD Rosetan Crepe Interior \$3,695

OLYMPIC BLUE 27, 20 GAUGE Blue Crepe Interior \$3,495

REED COPPER 29, 20 GAUGE NON-GASKET Rosetan Crepe Interior \$3,195

OU8 AUTUMN ROSE 28, 18 GAUGE Moss Pink Velvet Interior \$3,895

OLYMPIC SILVER 27, 20 GAUGE White Crepe Interior \$3,495

OLYMPIC WHITE & PINK 27, 20 GAUGE Pink Crepe Interior \$3,495

REED SILVER 29, 20 GAUGE NON-GASKET White Crepe Interior \$3,195