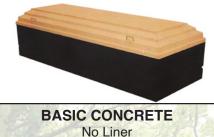

ch a container so that the grave will not sink in. Either a grave liner or a burial vault will satisfy these requirements.

**STANDARD SIZES** 



BRONZE Concrete Exterior, Lustra-Tech Polymer Liner, Bronze Lined Lid and Bottom, Full Lid Carapace to Include Personalization \$4,995



ATHENIAN Concrete Exterior, Lustra-Tech Polymer Liner, Stainless Steel Lined Lid and Bottom, Full Lid Carapace to Include Personalization \$3,395



PHOENIX Concrete Exterior, Fiberlon Plastic Liner \$2,095



Concrete Exterior, Lustra-Tech Polymer Liner, Copper Lined Lid and Bottom, Full Lid Carapace to Include Personalization \$4,195



PATRICIAN Concrete Exterior, Lustra-Tech Polymer Liner, Full Lid Carapace to Include Personalization \$2,395



TITAN Concrete Exterior, Durapreme Polystyrene Liner \$1,895



No Liner \$1,595

## OVERSIZE



PATRICIAN 36 (OVERSIZE) Concrete Exterior, Lustra-Tech Polymer Liner, Full Lid Carapace to Include Personalization \$2,495

31)



BASIC CONCRETE 36 (OVERSIZE) Concrete, no liner \$1,995

# FINGERPRINT KEEPSAKES



View our full line at LTkeepsakes.com



FEATURED PRODUCT: The Fingerprint Urn Pendant safely holds a small portion of your Loved One's cremated remains and is sealed with a Swarovski Gem<sup>™</sup> birthstone closure.



For over 20 years, we have offered a personalized selection of monuments, markers and memorials crafted by William V. Sipple & Co.

Each memorial designed, is an everlasting memory to our loved ones and is carefully planned to reflect the life that was well lived and can be designed in a choice of size, color, shape, style an