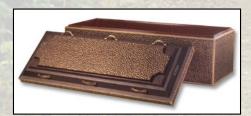

## **Outer Burial Containers**

\*Holiday fees apply to services on: New Year's Day, Easter Sunday, Mother's Day, Memorial Day, Father's Day, Independence Day, Labor Day, Thanksgiving Day, and Christmas Day.

In most areas of our country, state or local law does not require that you purchase an outer burial container to surround the casket in the grave. However, many cemeteries require that you have such a container so that the grave will not sink in. Either a grave liner or a burial vault will satisfy these requirements.

**STANDARD SIZES** 

BRONZE Concrete Exterior, Lustra-Tech Polymer Liner, Bronze Lined Lid and Bottom, Full Lid Carapace to Include Personalization \$4,995

ATHENIAN Concrete Exterior, Lustra-Tech Polymer Liner, Stainless Steel Lined Lid and Bottom, Full Lid Carapace to Include Personalization \$3,395