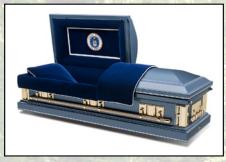

## **STEEL SELECTIONS**

GOLDEN MIDNIGHT, 18 GAUGE Champagne Velvet Interior \$4,295

AUBURN SUNSET, 18 GAUGE Champagne Velvet Interior \$3,695

NEOPOLITAN, 18 GAUGE Blue with Silver Trim Velvet Interior \$3,595

MIDNIGHT WITH GOLD TRIM 18 GAUGE Black with Gold Trim Velvet Interior \$3,495

MIDNIGHT WITH RED TRIM 18 GAUGE Black with Red Trim Velvet Interior \$3,495

SYDNEY, 18 GAUGE Blue with Silver Trim Velvet Interior \$3,495

REVERE SILVER, 20 GAUGE Ivory Velvet Interior \$3,295

REMINISCE LIGHT BLUE, 20 GAUGE White Crepe Interior \$2,995

ASCENT METALLIC GRAPHITE, 20 GAUGE White Crepe Interior \$2,995

TUSCANY, 18 GAUGE Moss Pink Velvet With A Dual Overlay (Lace Or Tailored) \$3,495

NEOPOLITAN BLUE, 20 GAUGE Ivory Velvet Interior \$3,295

TIMELESS SILVER, 20 GAUGE White Crepe Interior \$2,995

CARNATION, 20 GAUGE Pink Crepe Interior \$2,895

COBALT, 20 GAUGE Blue Crepe Interior \$2,795