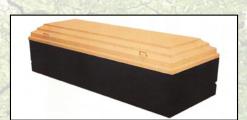

## OVERSIZE

PATRICIAN 36 (OVERSIZE) Concrete Exterior, Lustra-Tech Polymer Liner, Full Lid Carapace to Include Personalization \$2,495

31)

BASIC CONCRETE 36 (OVERSIZE) Concrete, no liner \$1,995