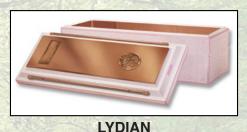

## **Outer Burial Containers**

\*Holiday fees apply to services on: New Year's Day, Easter Sunday, Mother's Day, Memorial Day, Father's Day, Independence Day, Labor Day, Thanksgiving Day, and Christmas Day.

In most areas of our country, state or local law does not require that you purchase an outer burial container to surround the casket in the grave. However, many cemeteries require that you have such a container so that the grave will not sink in. Either a grave liner or a burial vault will satisfy these requirements.

**STANDARD SIZES** 

BRONZE Concrete Exterior, Lustra-Tech Polymer Liner, Bronze Lined Lid and Bottom, Full Lid Carapace to Include Personalization \$4,995

ATHENIAN Concrete Exterior, Lustra-Tech Polymer Liner, Stainless Steel Lined Lid and Bottom, Full Lid Carapace to Include Personalization \$3,395