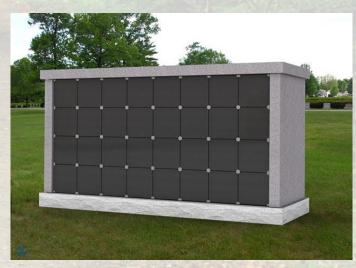

# **Diversity in Choices for Final Resting Place**

Scattering

Family Gardens

Mausoleum

Personalized Memorialization

Niche